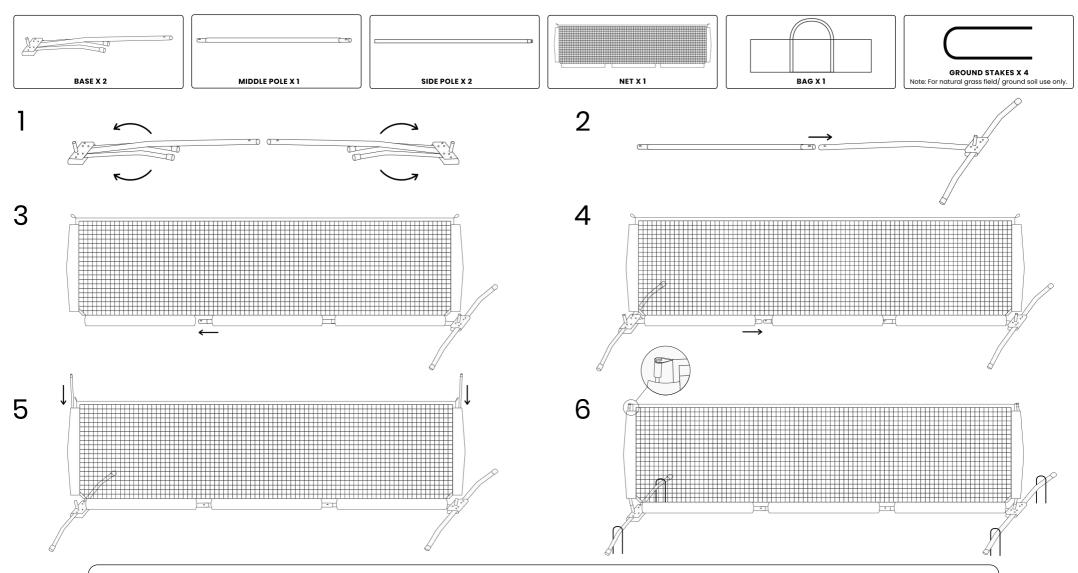

Before beginning assembly, please unpack and inspect all parts for completeness and for any possible damage that may have occurred during delivery. If any damage has occurred, please contact Customer Support at 888-887-2867.

## **PARTS & ACCESSORIES**



## **CONSUMER PRODUCT SAFETY ALERT**

All sports equipment must be anchored and/or counterbalanced at all times. Sports equipment not in use must be disassembled and stored in a secure area. Do not use this equipment during high winds or storms. Routine inspection of this equipment for quality and safety is recommended. Any modification to this or any AGORA products will void any and all warranties or return requests.