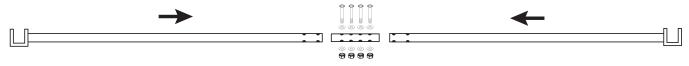

# agora BACK-BOTTOM BARS for Channel Pro Goals

| PARTS INCLUDED:     |       |
|---------------------|-------|
| Back-Bottom Bar End | 2     |
| Center Connector    | 1     |
| Bolts               | 8     |
| Washers             | 16    |
| Nuts                | 8     |
| Wrench              | 1     |
| Allen Wrench        | 1     |
| Net-clips           | 1 SET |

#### **1. CONNECT BACK BOTTOM BAR (BBB)**

Insert center connector into one end of BBB. Insert in order: bolt, washer, BBB, center connector, washer, and nut. Fasten nuts with wrench and allen wrench. Insert other end of BBB and repeat. NOTE: For 4'x6' goal, back-bottom bar (SA-GCPB06) is a single piece and does not require additional assembly.