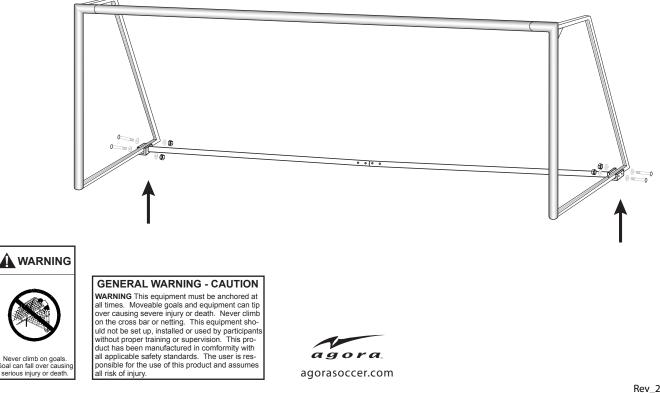

## 2. ATTACH BBB TO GOAL

Line up holes and insert in order from outside to inside: bolt, washer, goal, washer, nut. Repeat on other end.