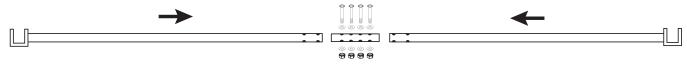

## 1. CONNECT BACK BOTTOM BAR (BBB)

Insert center connector into one end of BBB. Insert in order: bolt, washer, BBB, center connector, washer, and nut. Fasten nuts with wrench and allen wrench. Insert other end of BBB and repeat. **NOTE: For 4'x6' goal, back-bottom bar (SA-GCAB06) is a single piece and does not require additional assembly.** 