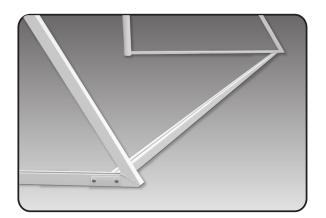

## 2. ATTACH BBB TO GOAL

Line up holes and insert in order from outside to inside: bolt, washer, goal, washer, nut. Repeat on other end.