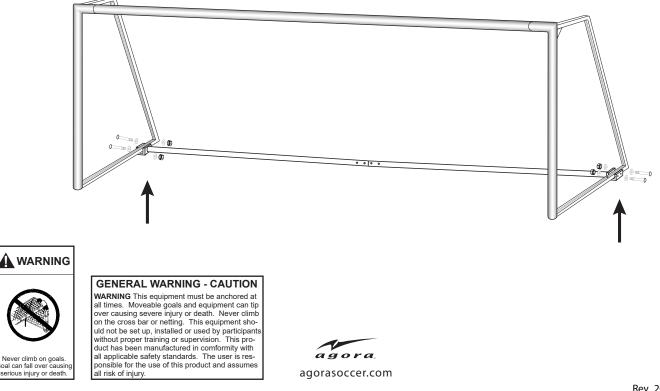

## 2. ATTACH BBB TO GOAL

Line up holes and insert in order from outside to inside: bolt, washer, goal, washer, nut. Repeat on other end.