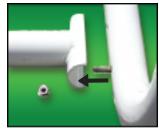

## **ASSEMBLY:**

- 1. Attach pieces together as shown in illustration above.
- 2. Insert bolts through the holes located at the base of the goal. Connect Back-bottom bar to the bolts (Figure A).
- 3. Fasten nut by using wrench and allen wrench included (Figure B).
- 4. Attach other side of the bar by repeating step 2-3.

Figure A

Figure B