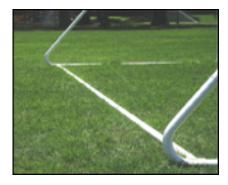

## **AGORA BACK-BOTTOM BARS** (SA-G824B)

Fits Semi-Pro & Premier 8'x24' Goals

agora Back-bottom Bars are 100% rust-proof aerospace-grade aluminum. White powder-coated.