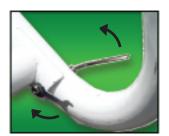

## **ASSEMBLY:**

- 1. Attach pieces together as shown in illustration above.
- 2. Insert bolts through the holes located at the base of the goal. Connect Back-bottom bar to the bolts (Figure A).
- 3. Fasten nut by using wrench and allen wrench included (Figure B).
- 4. Attach other side of the bar by repeating step 2-3.

Figure A

Figure B