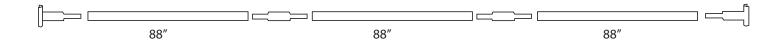

## **ASSEMBLY:**

- 1. Attach pieces together as shown in illustration above.
- 2. Insert bolts through the holes located at the base of the goal. Connect Back-bottom bar to the bolts (Figure A).
- 3. Fasten nut by using wrench and allen wrench included (Figure B).
- 4. Attach other side of the bar by repeating step 2-3.